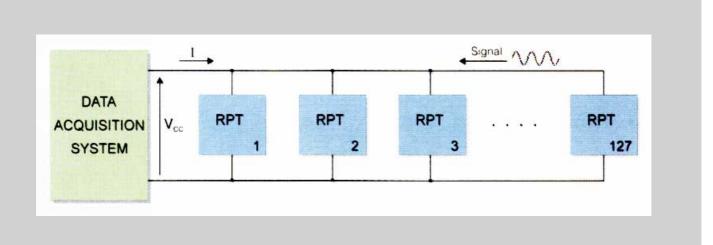

| 6        | 7       | mA     |
| Isb | Stand-by current                   | 45  | 55       | 95      | uA     |
| Pr  | Pressure Measurement Range         | 800 |          | 2000    | hPa    |
| Fr  | Modulation Frequency Range         | 800 |          | 2000    | Hz     |
|     | Freq.Variation vs Pressure Change  |     | 1        |         | Hz/hPa |
| As  | Amplitude of the modulating signal | -1  |          | 1       | dBm    |
|     | Accuracy (full scale)              |     | +/- 0.5  | +/- 0.8 | %      |
|     | Temperature Deviation              |     | +/- 0.02 |         | %/°C   |
| Тор | Operating Temperature Range        | -20 |          | +80     | °C     |

## **Mechanical Dimensions**

 $L \times W \times T = 94 \times 36 \times 18 \text{ mm}$ 





## TYPICAL APPLICATION





Web Site: www.telecontrolli.com

#### **HEAD OFFICE & PLANT**

Via Naz. delle Puglie, 177 80026 Casoria (NA), Italy Tel: +39 081 759 90 33 Fax: +39 081 759 64 94