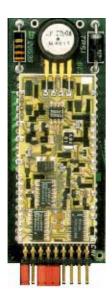

Its small size allows RPT to be easily placed in cable joints.

Thick film hybrid technology provides high accuracy and stable characteristics.

## **Mechanical Dimensions**

 $L \times W \times T = 94 \times 36 \times 18 \text{ mm}$ 