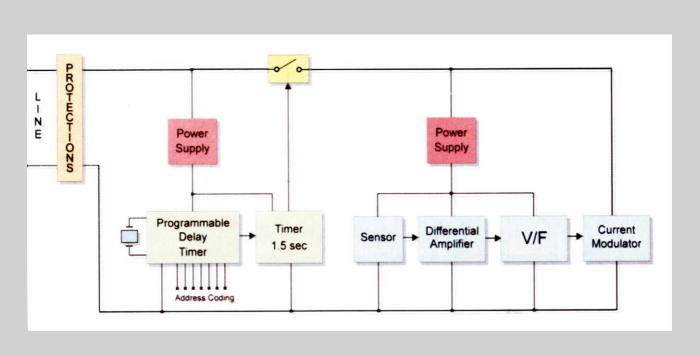

# **RPT**

# Remote Pressure Transducer



#### **General description**

The RPT is a remotely addressable pressure transducer that allows to monitor the absolute air pressure along pressured telephone cables.

The high resolution of 0.5% in the range of 800-2000 mbar helps to detect and locate a leaks even in presence of small pressure variations.

Its small size allows RPT to be easily placed in cable joints.

Thick film hybrid technology provides high accuracy and stable characteristics.

## **Applications**

- Pressure monitoring in pressurized cables
- Industrial applications

#### **Features**

- Telecom Italia Certified: spec. N.1239
- High Resolution
- High Accuracy

#### **BLOCK DIAGRAM**



## **Electrical Characteristics**

|     | CHARACTERISTICS                    | MIN | TYP      | MAX     | UNIT   |
|-----|------------------------------------|-----|----------|---------|--------|
| Vcc | Supply Voltage                     | 20  |          | 120     | VDC    |
| lw  | Working Current                    | 5   | 6        | 7       | mA     |
| Isb | Stand-by current                   | 45  | 55       | 95      | uA     |
| Pr  | Pressure Measurement Range         | 800 |          | 2000    | hPa    |
| Fr  | Modulation Frequency Range         | 800 |          | 2000    | Hz     |
|     | Freq.Variation vs Pressure Change  |     | 1        |         | Hz/hPa |
| As  | Amplitude of the modulating signal | -1  |          | 1       | dBm    |
|     | Accuracy (full scale)